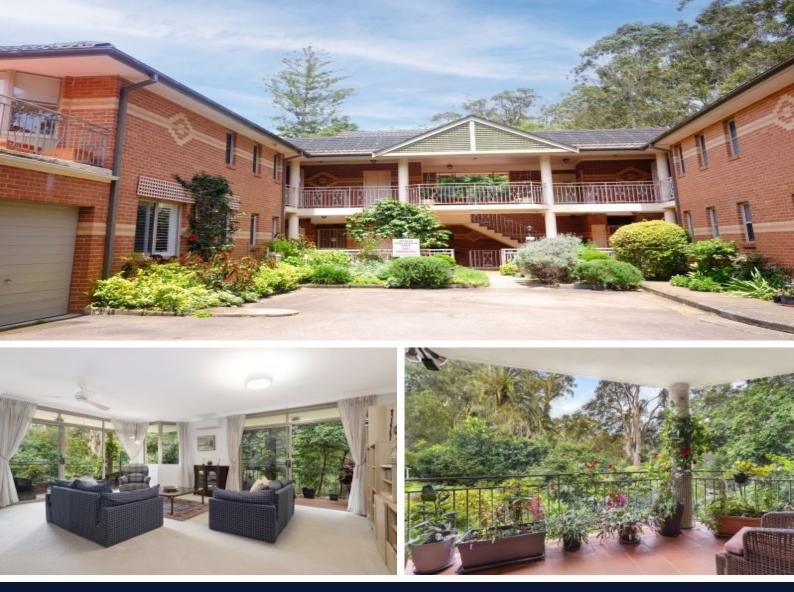

## 23/67 Stanhope Road Killara, NSW

## SPACIOUS PRIVATE DOWNSIZE OPPORTUNITY IN EXCLUSIVE FULL BRICK OVER 55'S "SWAINS

Community facilities include; lounge & dining rooms, catering kitchen, office and library for family gatherings and private functions. Guest accommodation available. Private alfresco rooftop entertaining terrace with BBQ area. Heated indoor pool, spa and gym area. Billiards/games room plus hobby room. All with lift and wheelchair access.

- 2 bedrooms, 2 bathrooms, large lounge and dining with TV/study area
- Big picture windows with expansive tranquil leafy outlook throughout
- Large bright & airy eat-in kitchen overlooking verdant setting. R/C A/C
- Wrap round terrace to enjoy beautiful Swains Gardens and reserve
- Bus at door to Lindfield Village shops, station & amenities. Store room