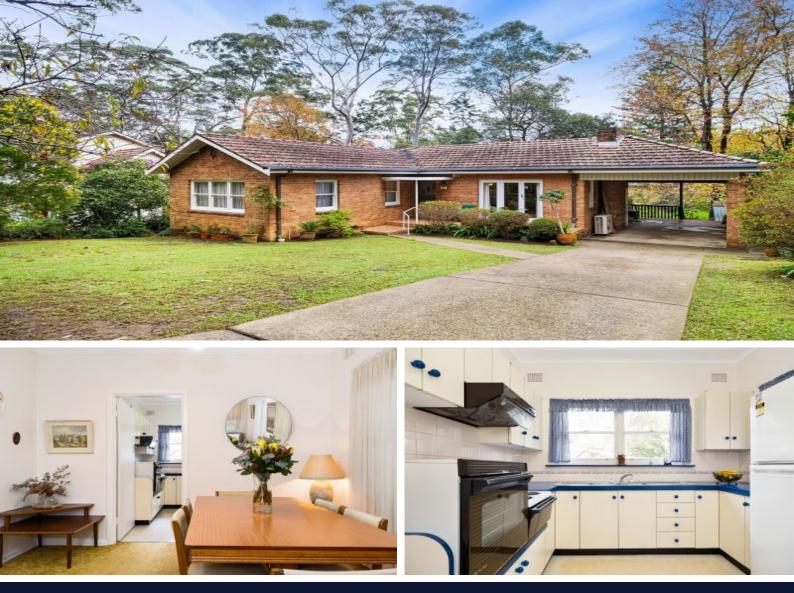

# Renovate or create your dream in an impressive family location

- Renovate or rebuild to create your dream in a leafy family friendly street
- 806 sqm approx. of land with a 20m frontage amongst well-kept homes
- Primarily full brick construction with an open plan single level layout
- Lounge and dining flowing out through French doors to the front terrace
- Spick and span kitchen with plenty of storage and a four-burner range
- Three bedrooms, light-filled master with expansive built-in robes
- Third bedroom is flexible as a sunroom or family room if desired
- Full bathroom offers a separate bath and shower, laundry with wc
- Carport for two cars, fireplace, cellar/storage, workshop, reverse air con
- Mature gardens with a beautiful sweep of lawn for children to play
- Walk to rail, buses, and village, close to The San Hospital and NorthConnex
- In Warrawee Public zone, near Knox, Abbotsleigh, Barker, Adventist schools