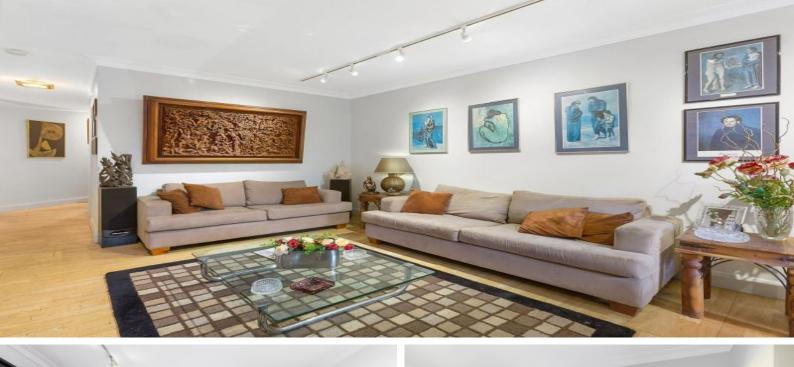

## Best value 3 bedroom full brick courtyard apartment - Walk rail

- East side spacious 174 sqm 3 bedrooms, 2 bathrooms, main bedroom with balcony
  - Large gas kitchen with stone benches, reverse cycle air conditioning
  - Entry hall, Large living & dining areas open to courtyard plus exclusive use of extra large garden area
  - Big auto double lock up garage with lift access. Plenty visitor parking
  - Indoor 13m pool, spa and BBQ area
  - Ideal start up/size down or investment
  - Minutes level walk rail, shops, cafes, Ravenswood, Killara High School zone
  - Pet friendly complex