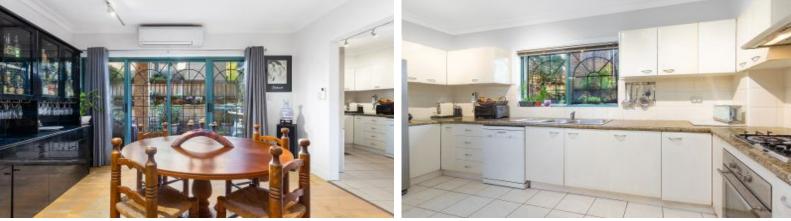

## Best value 3 bedroom full brick courtyard apartment - Walk rail

- East side spacious 174 sqm 3 bedrooms, 2 bathrooms, main bedroom with balcony
  - Large gas kitchen with stone benches, reverse cycle air conditioning
  - Entry hall, Large living & dining areas open to courtyard plus exclusive use of extra large garden area
  - Big auto double lock up garage with lift access. Plenty visitor parking
  - Indoor 13m pool, spa and BBQ area
  - Ideal start up/size down or investment
  - Minutes level walk rail, shops, cafes, Ravenswood, Killara High School zone
  - Pet friendly complex