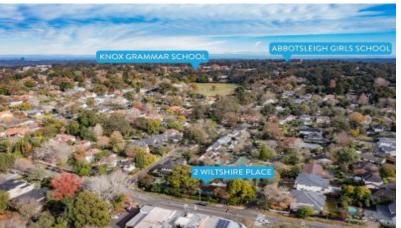

## Attainable land premier east side brims with potential

Brilliantly attainable land for families desiring an entry point into this blue-ribbon East side location, offering premier schools, easy transport, and caf- culture at your door. This wonderfully private home offers updated comfort across a level 927.1sqm landholding with the option to rebuild your dream masterpiece if desired (stca) frontage 31.852 metres. Nestled into blossoming gardens the home presents a single level layout with multiple living areas and an engineered stone kitchen with quality appliances and generous storage. Bedrooms look out to leafy views, and the master enjoys an ensuite bathroom. Stunning polished timber floors feature throughout. It's a direct walk to Turramurra rail and a few metres from buses to rail, Hornsby, and Macquarie University. Tantalizing Eastern Road shops and eateries are footsteps from your door.