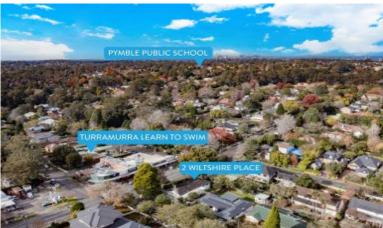

## Attainable land premier east side brims with potential

Brilliantly attainable land for families desiring an entry point into this blue-ribbon East side location, offering premier schools, easy transport, and caf- culture at your door. This wonderfully private home offers updated comfort across a level 927.1sqm landholding with the option to rebuild your dream masterpiece if desired (stca) frontage 31.852 metres. Nestled into blossoming gardens the home presents a single level layout with multiple living areas and an engineered stone kitchen with quality appliances and generous storage. Bedrooms look out to leafy views, and the master enjoys an ensuite bathroom. Stunning polished timber floors feature throughout. It's a direct walk to Turramurra rail and a few metres from buses to rail, Hornsby, and Macquarie University. Tantalizing Eastern Road shops and eateries are footsteps from your door.