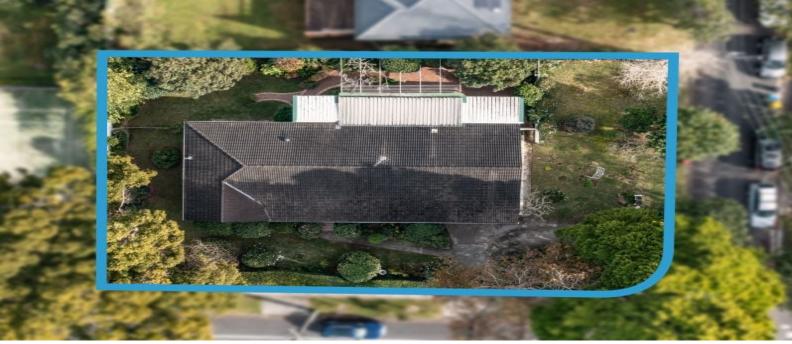

## Attainable land premier east side brims with potential

Brilliantly attainable land for families desiring an entry point into this blue-ribbon East side location, offering premier schools, easy transport, and caf- culture at your door. This wonderfully private home offers updated comfort across a level 927.1sqm landholding with the option to rebuild your dream masterpiece if desired (stca) frontage 31.852 metres. Nestled into blossoming gardens the home presents a single level layout with multiple living areas and an engineered stone kitchen with quality appliances and generous storage. Bedrooms look out to leafy views, and the master enjoys an ensuite bathroom. Stunning polished timber floors feature throughout. It's a direct walk to Turramurra rail and a few metres from buses to rail, Hornsby, and Macquarie University. Tantalizing Eastern Road shops and eateries are footsteps from your door.

- Blue-ribbon east side location amongst the cr- me de la cr- me of Turramurra
- 927.1sqm of level land showcasing landscaped gardens of all seasons
- Rebuild to your own home (stca) or live in updated comfort or renovate
- Elegant lounge and dining opening to the front terrace through French doors
- Stunning polished timber floors, family room flowing to a covered balcony
- Engineered stone kitchen, abundant storage, and quality appliances
- Three generous bedrooms, bifold robes, master with a modern ensuite
- Two updated bathrooms, main with a spa bath and shower, internal laundry
- Covered outdoor entertaining and pretty paved pergola, clipped level lawn
- Back to Base alarm system