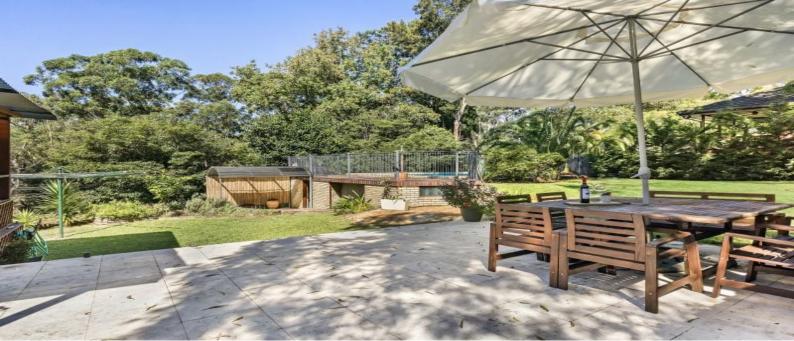

## Quiet High side overlooking Bicentennial Park - In-law/teen accommodation - Hand

Please park in Wallalong Crescent

- Spacious two-level brick home on 1,005sqm garden block, Open plan large lounge and dining areas
- North open leafy outlook. Ducted reverse cycle air conditioning, polished timber floors, high ceilings
- 5 bedrooms, 3 bathrooms (2 new), open plan gourmet kitchen and family room
- Covered alfresco entertaining patio, heated pool, and big backyard. Auto single lock-up garage, lots of storage and visitor parking
- Separate one bedroom, rumpus and utility room in-law/teen accommodation or ideal home office with separate entry
- Handy to local shops, oval , schools , transport, Recreational Centre, Macquarie Centre and  $\ensuremath{\mathsf{PLC}}$