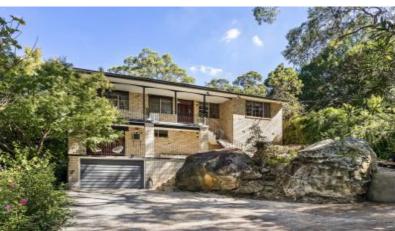

## 36 Yanko Road West Pymble, NSW

## Quiet High side overlooking Bicentennial Park - In-law/teen accommodation - Hand

Please park in Wallalong Crescent

- Spacious two-level brick home on 1,005sqm garden block, Open plan large lounge and dining areas
- North open leafy outlook. Ducted reverse cycle air conditioning, polished timber floors, high ceilings
- 5 bedrooms, 3 bathrooms (2 new), open plan gourmet kitchen and family room
- Covered alfresco entertaining patio, heated pool, and big backyard. Auto single lock-up garage, lots of storage and visitor parking
- Separate one bedroom, rumpus and utility room in-law/teen accommodation or ideal home office with separate entry
- Handy to local shops, oval , schools , transport, Recreational Centre, Macquarie Centre and  $\ensuremath{\mathsf{PLC}}$