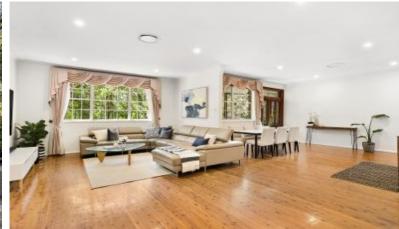

## Quiet High side overlooking Bicentennial Park - In-law/teen accommodation - Hand

Please park in Wallalong Crescent

- Spacious two-level brick home on 1,005sqm garden block, Open plan large lounge and dining areas
- North open leafy outlook. Ducted reverse cycle air conditioning, polished timber floors, high ceilings
- 5 bedrooms, 3 bathrooms (2 new), open plan gourmet kitchen and family room
- Covered alfresco entertaining patio, heated pool, and big backyard. Auto single lock-up garage, lots of storage and visitor parking
- Separate one bedroom, rumpus and utility room in-law/teen accommodation or ideal home office with separate entry
- Handy to local shops, oval , schools , transport, Recreational Centre, Macquarie Centre and  $\ensuremath{\mathsf{PLC}}$