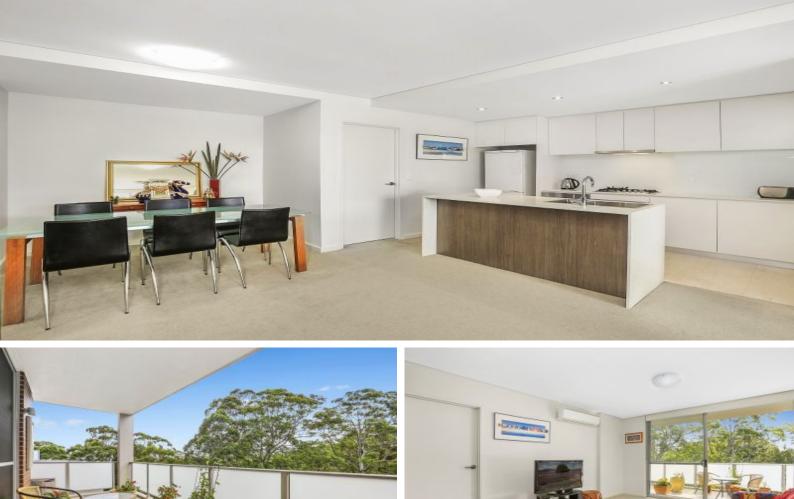

## Sunny and spacious north facing apartment

A sophisticated offering of light and style, this impressive three bedroom apartment boasts the perfect lifestyle for executives, young families and downsizers. Featuring a generous open plan layout with sun soaked interiors that extend to an exceptional alfresco entertaining area with leafy views. The property is also conveniently located a short distance to Turramurra train station, village shops and prestigious North Shore schools.

- Light filled open plan living and dining area which flows effortlessly to balcony
- Large covered balcony with leafy district views ideal for year round entertaining
- Modern open plan kitchen with stone bench tops, Smeg stainless steel appliances and gas cooking
- Master bedroom with large ensuite and built in robes, 2nd and 3rd bedrooms also with built in robes
- Spacious bathroom with shower and bath, internal laundry with additional storage
- Air conditioning units in main bedroom and living room, security intercom
- Secure access to double car accommodation and lock up storage compartment
- Two visitor parking bays alongside parking entitlement
- Highly sought after location only minutes walk to Turramurra station, village shops and local parks