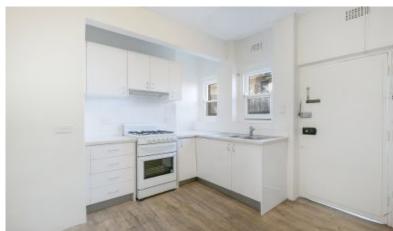

## Private Entry 2 Bedroom Apartment

Renovated two bedroom apartment located in close proximity to shops & transport.

- Private entrance
- Two bedrooms, both with built in wardrobes
- Freshly painted throughout, new roller blinds
- Floorboards polished / white washed
- Large & spacious lounge room
- Modern bathroom
- Nicely presented kitchen with gas cooking
- Internal laundry
- Parking on site for 1 car