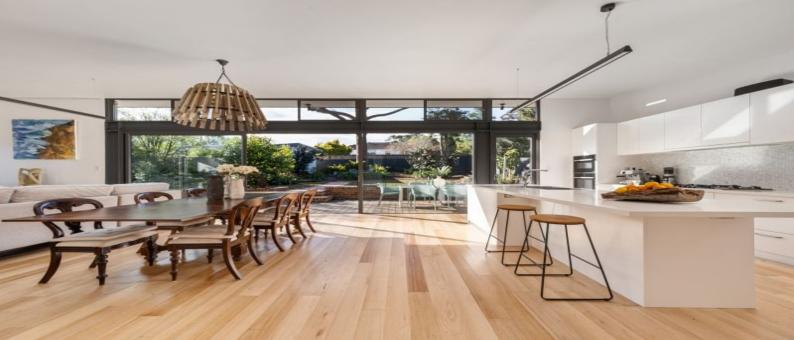

### Stunning renovation in sun-drenched family enclave

- Striking updates and additions (2020) on 765sqm of sunny north to rear land
- Eclectic blend of updated mid-century character with striking contemporary
- Two living areas with wood-burning fires, timber floors, and high ceilings
- Adaptable lounge with versatile functionality and, French doors to the garden
- Breathtaking living and dining, wall of glazing connecting to deck and garden
- Custom kitchen, gas cooktop, oven, combi steam, dishwasher, marble accents
  Four bedrooms with built in mirror robes, chic master ensuite with heated floor
- Two exquisitely renovated bathrooms, deluxe bath, heated towel rails to main
- Two exquisitely renovated batthooms, deduce batth, heated lower rails to ma - Large outdoor entertaining deck, water feature, studio, water tanks, air con
- Delicious edible garden, deciduous tree for summer shade and winter sunshine
- Walk to Normanhurst rail 1.6km, and buses to Hornsby interchange 850m
- In Normanhurst Public zone, local school bus, close to premier private schools