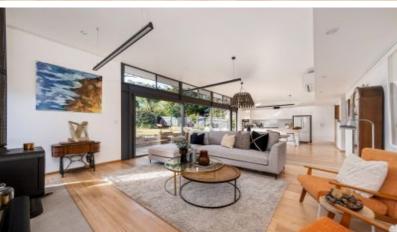

### Stunning renovation in sun-drenched family enclave

- Striking updates and additions (2020) on 765sqm of sunny north to rear land
- Eclectic blend of updated mid-century character with striking contemporary
- Two living areas with wood-burning fires, timber floors, and high ceilings
- Adaptable lounge with versatile functionality and, French doors to the garden
- Breathtaking living and dining, wall of glazing connecting to deck and garden
- Custom kitchen, gas cooktop, oven, combi steam, dishwasher, marble accents
  Four bedrooms with built in mirror robes, chic master ensuite with heated floor
- Two exquisitely renovated bathrooms, deluxe bath, heated towel rails to main
- Two exquisitely renovated batthooms, deduce batth, heated lower rails to ma - Large outdoor entertaining deck, water feature, studio, water tanks, air con
- Delicious edible garden, deciduous tree for summer shade and winter sunshine
- Walk to Normanhurst rail 1.6km, and buses to Hornsby interchange 850m
- In Normanhurst Public zone, local school bus, close to premier private schools