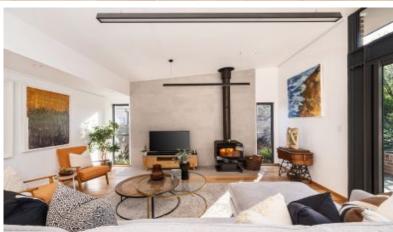

### Stunning renovation in sun-drenched family enclave

- Striking updates and additions (2020) on 765sqm of sunny north to rear land
- Eclectic blend of updated mid-century character with striking contemporary
- Two living areas with wood-burning fires, timber floors, and high ceilings
- Adaptable lounge with versatile functionality and, French doors to the garden
- Breathtaking living and dining, wall of glazing connecting to deck and garden
- Custom kitchen, gas cooktop, oven, combi steam, dishwasher, marble accents
  Four bedrooms with built in mirror robes, chic master ensuite with heated floor
- Two exquisitely renovated bathrooms, deluxe bath, heated towel rails to main
- Two exquisitely renovated batthooms, deduce batth, heated lower rails to ma - Large outdoor entertaining deck, water feature, studio, water tanks, air con
- Delicious edible garden, deciduous tree for summer shade and winter sunshine
- Walk to Normanhurst rail 1.6km, and buses to Hornsby interchange 850m
- In Normanhurst Public zone, local school bus, close to premier private schools