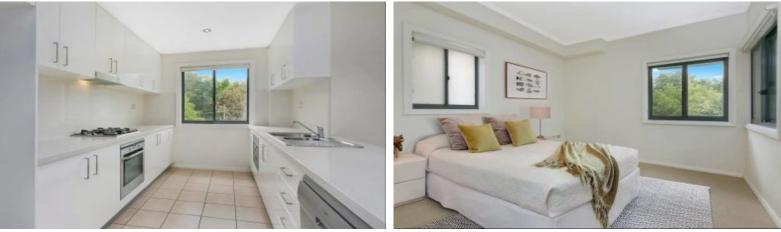

- Two large bedrooms with robes, main with en-suite
- Reverse cycle air conditioning
- Open plan living and dining framed in walls of glass
- Large alfresco balcony
- Stone gas gourmet kitchen with dishwasher
- Linen cupboards, concealed laundry
- Single secure car space, storage cage