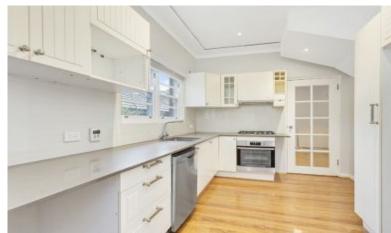

Set well back from the street with double glazed windows and a lovely leafy outlook, the property represents excellent value.

- Gourmet gas kitchen with integrated quality appliances
- Four generous and bedrooms, additional study
- Formal living and dining areas
- Alfresco entertaining deck leads to lawn and multi levelled garden
- Master and second bedrooms with built-in robes
- Large renovated bathrooms with freestanding bath
- Original floorboards, double parking with room for visitors in the driveway
- High side position close to schools, shops, transport and parks