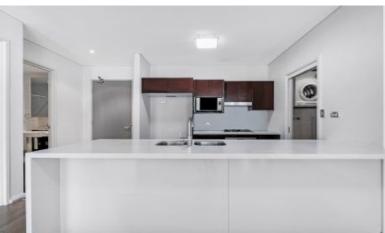

#### Features Include:

- Timber flooring
- Two spacious bedrooms, both with built-in robes
- Light and bright north facing balcony
- Caesarstone kitchen with gas cooking, quality stainless steel appliances
- Master bedroom with modern en suite
- Reverse cycle air-conditioning throughout
- On-site gymnasium and sauna