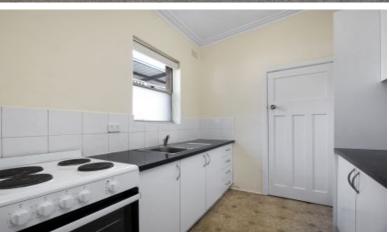

This one bedroom / studio apartment with private separate entry features

Large bedroom with built-in robe and new carpet Separate dining/study/sitting area Light updated kitchen with good-sized pantry Bright updated bathroom Rear lane access to private car space. Share laundry with own space for own machine