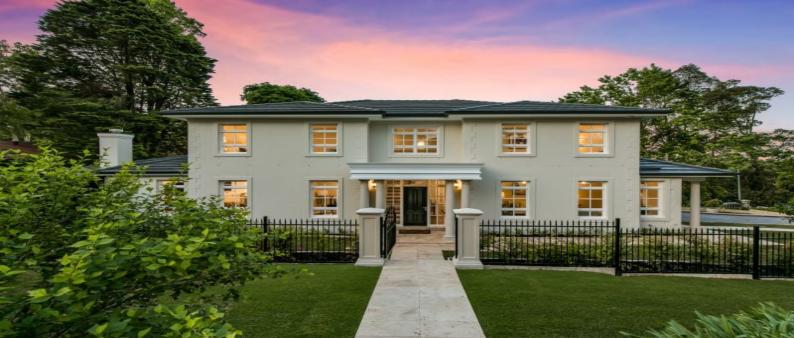

## 2 Daly Avenue Wahroonga, NSW

## Grand Georgian architectural design

- Grand Georgian classic custom architectural design of exemplary quality
- Separate 43sqm Cabana, Granny Flat adaptability, own direct street entry
- Large travertine alfresco, BBQ, 7.5m pool, set in a private landscaped garden
- 420sqm total build area, set on an impressive 937sqm level land parcel
- Specchio stone & Shaker kitchen, butler's pantry, servery to alfresco, vast island
- Extra-wide freestanding range with gas cooktop and electric oven
- Formal lounge opening to garden, family room with handsome open fireplace
- Five large bedrooms, 5th/study, built-in robes, upstairs retreat, quality carpet
- Sumptuous main bedroom, dual walk-in robes, luxury ensuite, private balcony
- Exquisite fully tiled bathrooms, feature tiles, deluxe bathtubs and showers
- Alarm, zoned reverse air con, oak floors, maple staircase, designer lighting
- Double garage, auto gate/door, internal access, soaring ceilings, solar panels
- Bus at gate for Wahroonga rail, Bush School zone, easy access to elite schools