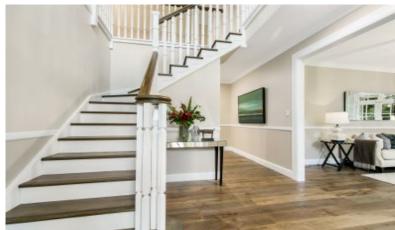

## Grand Georgian architectural design

- Grand Georgian classic custom architectural design of exemplary quality
- Separate 43sqm Cabana, Granny Flat adaptability, own direct street entry
- Large travertine alfresco, BBQ, 7.5m pool, set in a private landscaped garden
- 420sqm total build area, set on an impressive 937sqm level land parcel
- Specchio stone & Shaker kitchen, butler's pantry, servery to alfresco, vast island
- Extra-wide freestanding range with gas cooktop and electric oven
- Formal lounge opening to garden, family room with handsome open fireplace
- Five large bedrooms, 5th/study, built-in robes, upstairs retreat, quality carpet
- Sumptuous main bedroom, dual walk-in robes, luxury ensuite, private balcony
- Exquisite fully tiled bathrooms, feature tiles, deluxe bathtubs and showers
- Alarm, zoned reverse air con, oak floors, maple staircase, designer lighting
- Double garage, auto gate/door, internal access, soaring ceilings, solar panels
- Bus at gate for Wahroonga rail, Bush School zone, easy access to elite schools