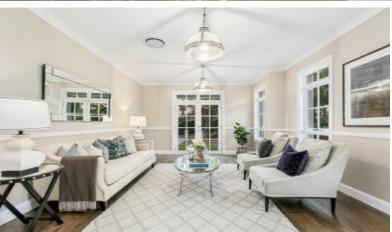

## Grand Georgian architectural design

- Grand Georgian classic custom architectural design of exemplary quality
- Separate 43sqm Cabana, Granny Flat adaptability, own direct street entry
- Large travertine alfresco, BBQ, 7.5m pool, set in a private landscaped garden
- 420sqm total build area, set on an impressive 937sqm level land parcel
- Specchio stone & Shaker kitchen, butler's pantry, servery to alfresco, vast island
- Extra-wide freestanding range with gas cooktop and electric oven
- Formal lounge opening to garden, family room with handsome open fireplace
- Five large bedrooms, 5th/study, built-in robes, upstairs retreat, quality carpet
- Sumptuous main bedroom, dual walk-in robes, luxury ensuite, private balcony
- Exquisite fully tiled bathrooms, feature tiles, deluxe bathtubs and showers
- Alarm, zoned reverse air con, oak floors, maple staircase, designer lighting
- Double garage, auto gate/door, internal access, soaring ceilings, solar panels
- Bus at gate for Wahroonga rail, Bush School zone, easy access to elite schools