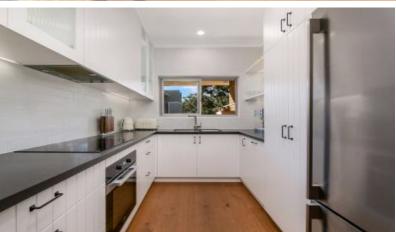

Wonderfully positioned moments to Killara Train Station and with a lovely local cafe across the road.

Light filled and positioned on the top floor the apartment features

- 3 bedrooms with built in wardrobes, master with ensuite
- Generous combined lounge / dining area opening to balcony
- Designer high quality kitchen fitted with premium European appliances.
- Master bathroom has been exceptionally renovated blending original features
- Space for front load clothes washing machine to be installed
- Ducted reverse cycle air conditioning throughout
- Double automatic garage, large in size with ample space for storage
- Walk to Killara Train Station