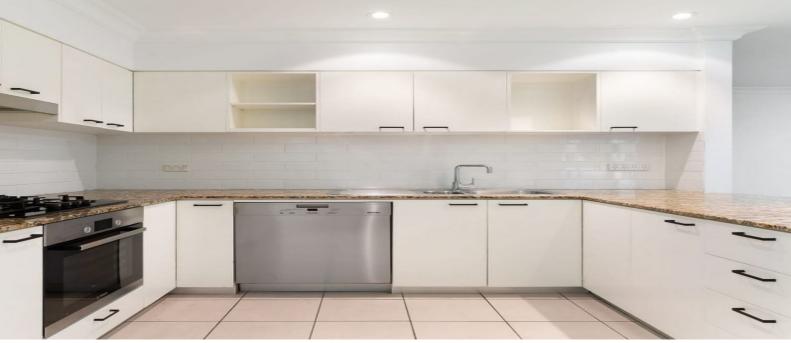

### Spacious 2 Bedroom Unit

This quiet apartment is beautifully presented and offers a large open-plan living and dining area which enjoys a pretty leafy outlook leading to a covered entertaining terrace. The full size kitchen featuring granite bench tops and stainless steel appliances. Both bedrooms are fitted with build in wardrobes and air conditioning in lounge/dining.