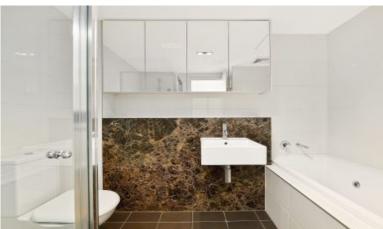

## Features Include:

- High ceilings throughout, ducted & zoned RC/AC, video intercom
- 3 substantial bedrooms, all with built-ins. Full luxury bathroom with marble detail & master with chic ensuite
- Large designer gas kitchen with North East outlook. Caesar stone bench tops & Miele appliances
- 2 oversized secure side by side car spaces + storage cage
- 7 mins walk to station, easy walk to shops & cafes, 300m to express buses, close to schools. Killara high catchment area