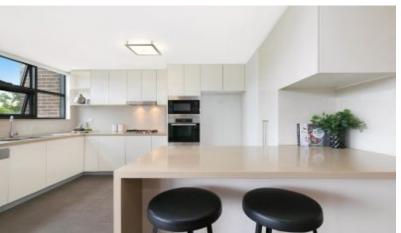

## Features Include:

- High ceilings throughout, ducted & zoned RC/AC, video intercom
- 3 substantial bedrooms, all with built-ins. Full luxury bathroom with marble detail & master with chic ensuite
- Large designer gas kitchen with North East outlook. Caesar stone bench tops & Miele appliances
- 2 oversized secure side by side car spaces + storage cage
- 7 mins walk to station, easy walk to shops & cafes, 300m to express buses, close to schools. Killara high catchment area