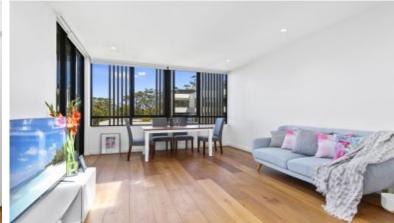

The high ceilings and skylight floods the space with natural light and the sophisticated interiors are matched with lovely district vistas.

Enjoy first-class facilities at "One Avon" including a gymnasium, function room, children's indoor play area, library and barbecue area.

Located in a premier setting a gentle stroll to the station, buses and local shops.

- Luxury bedroom with wardrobes leading out to the balcony
- Designer Miele-fitted stone gas kitchen with dishwasher
- High ceilings with skylight
- Premium oak floors and floor-to-ceiling glass doors
- Covered entertaining balcony framed by treetop vistas
- Separate study ideal for working-from home
- High-end bathroom with stone vanity and walk-in shower
- Internal laundry, video intercom and exceptional on-site facilities