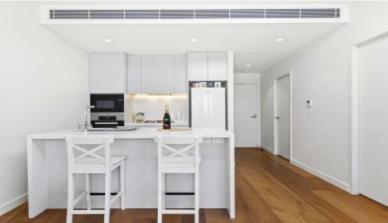

Located in a premier setting a gentle stroll to the station, buses and local shops.

- Luxury bedroom with wardrobes leading out to the balcony
- Designer Miele-fitted stone gas kitchen with dishwasher
- High ceilings with skylight
- Premium oak floors and floor-to-ceiling glass doors
- Covered entertaining balcony framed by treetop vistas
- Separate study ideal for working-from home
- High-end bathroom with stone vanity and walk-in shower
- Internal laundry, video intercom and exceptional on-site facilities