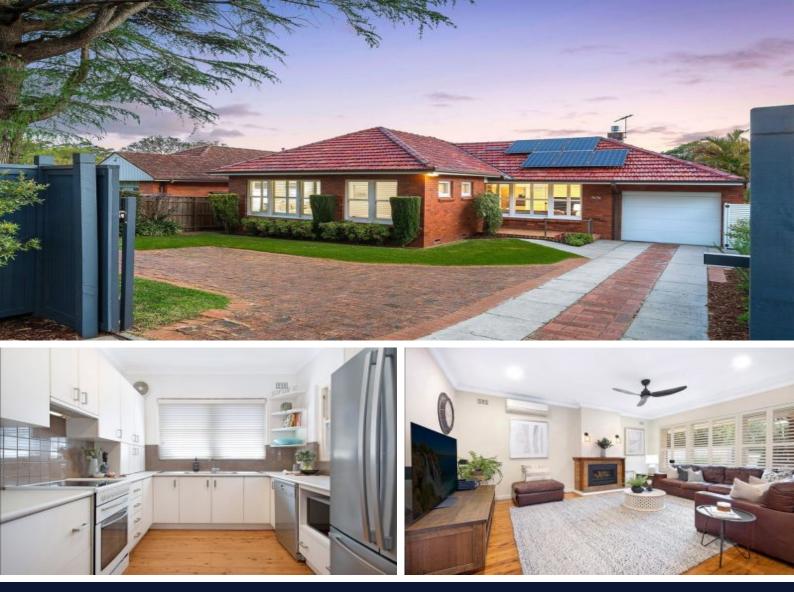

## Full Brick Family Home

This well presented full brick period home has an array of carefully conceived and executed renovations to create a private haven that's eminently suited to family life. With electric gates and fully fenced from the street, it rests on a sensational north facing block with delightful child-friendly back lawns and gardens.

The home extends over a spacious single level introduced by classical lines and superb original joinery that adds character and appeal. The living room is warmed by a gas fireplace and the dining large enough to entertain adjoined by the family sized modern kitchen.

The original lock up garage provides flexibility having been converted to a wonderful hangout retreat for the teens or a home office space.

Accommodation Features:

- Timber floors, high ceilings throughout, vintage joinery
- Substantial living with a gas fireplace, plantation shutters
- Large dining room, modern kitchen, reverse cycle a/c
- Contemporary brand new bathrooms with heated floors, main with a bathtub
- Five spacious bedrooms, master with robe
- Extensive floor to ceiling banks of robes, gas bayonet