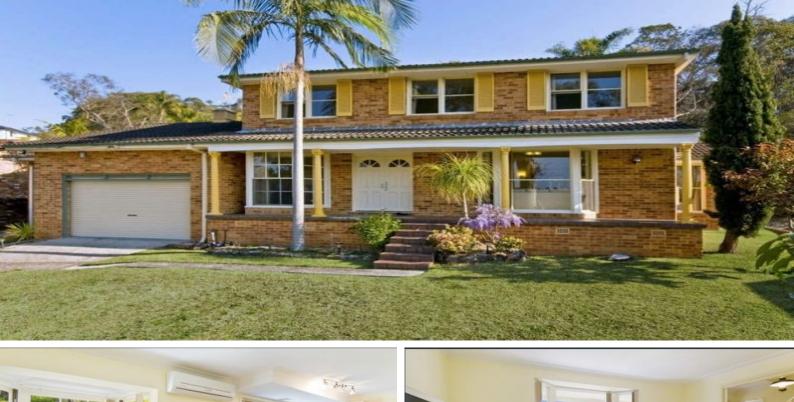

## 8 Stella Close East Killara, NSW

### 4 Bedroom House in family-friendly locale

Light and bright home in quiet cul de sac. Walk to Killara High School.

Beautifully presented home on 988sqm offering a great family lifestyle with beautiful bush land views.

#### Features Include:

- Formal lounge, separate formal dining room.
- Air conditioning
- Kitchen/family room, laundry
- Leafy alfresco entertaining with landscaped gardens
- Four bedrooms with built-ins, three bathrooms
- Two lock-up garages with auto doors and internal access
- Walk to Killara High School, shops, parks.

# 4 bed | 3 bath | 2 car