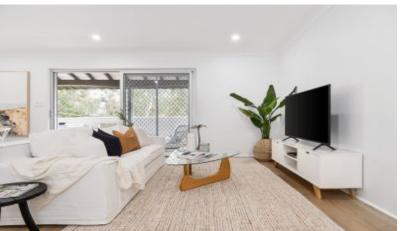

Interiors are freshly finished to a high standard throughout, including new bathrooms, kitchen, and a full internal laundry room

The multi-zone living and dining area is generously sized and flows to a large entertainer's balcony.

The elegant main bedroom has an ensuite and balcony.

A level 550m stroll takes you to rail, eateries, and Turramurra village lifestyle.

- Spacious interiors, full brick, elevated North-East position
- Brand-new crisp white kitchen, engineered stone, cooktop, oven, dishwasher
- Sunny northeast living opening to the large wraparound balcony
- Three double bedrooms, wardrobes, new carpet, engineered oak floors
- Main bedroom with stylishly renovated ensuite, plus a leafy Juliet balcony
- Two flawlessly renovated bathrooms, bath and shower to main, internal laundry
- Double garage, auto doors, storage area, internal access
- Mature common gardens with lawn and shade trees, on-site visitor parking