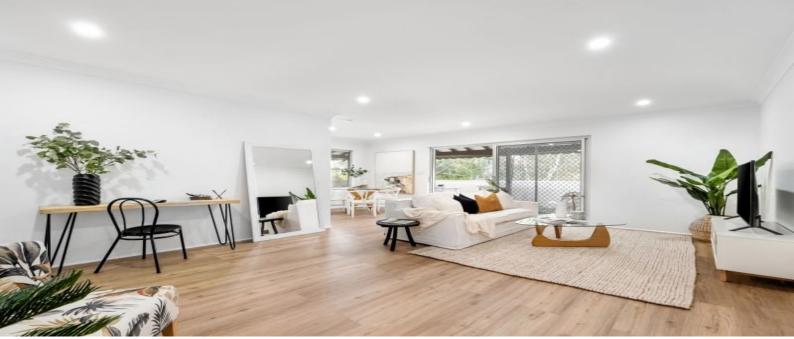

#### Stunning Renovation in Walk to Rail Location

Big on space and showcasing a brand-new complete renovation, this light-filled 3 bedroom full brick apartment delivers impressive modern living with an easy walk to rail and shops.

Interiors are freshly finished to a high standard throughout, including new bathrooms, kitchen, and a full internal laundry room

The multi-zone living and dining area is generously sized and flows to a large entertainer's balcony.

The elegant main bedroom has an ensuite and balcony.

A level 550m stroll takes you to rail, eateries, and Turramurra village lifestyle.

- Spacious interiors, full brick, elevated North-East position
- Brand-new crisp white kitchen, engineered stone, cooktop, oven, dishwasher
- Sunny northeast living opening to the large wraparound balcony
- Three double bedrooms, wardrobes, new carpet, engineered oak floors
- Main bedroom with stylishly renovated ensuite, plus a leafy Juliet balcony
- Two flawlessly renovated bathrooms, bath and shower to main, internal laundry
- Double garage, auto doors, storage area, internal access
- Mature common gardens with lawn and shade trees, on-site visitor parking