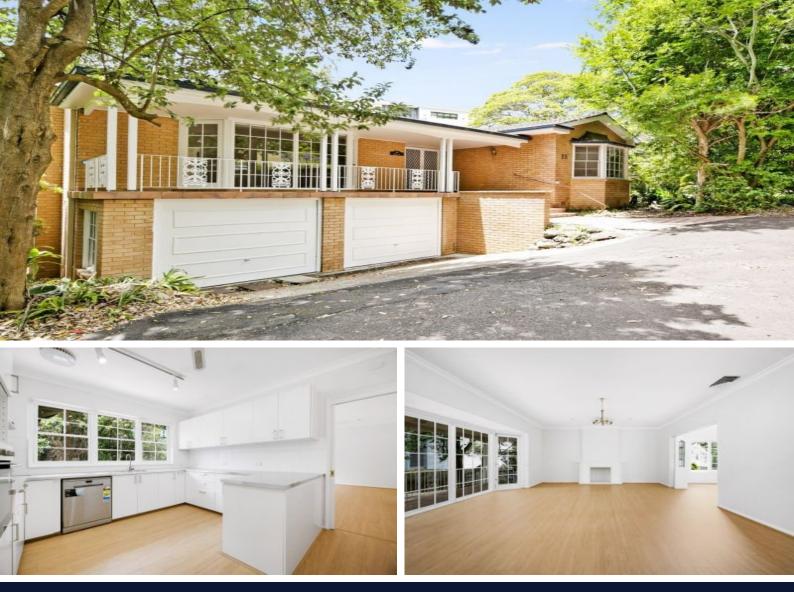

## 23 Lorne Avenue Killara, NSW

### Golden Opportunity - 300m Level Walk To Rail

Situated in one of Killaras most prestigious streets this prime and newly renovated home is only a short walk to the station, shops, cafes and parks. Within the Killara High School catchment.

Features Include:

- Freshly painted throughout
- Timber flooring throughout
- Modern Kitchen with stainless steel appliances
- Five spacious bedrooms
- Generous sized living and dining areas
- Large balcony, perfect for entertaining
- R/C air conditioning
- Master bedroom with en suite
- Laundry with internal access
- Plenty of storage throughout, plus numerous ceiling fans
- Double lock up garage with internal access and storage