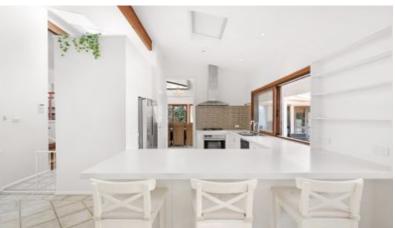

- 5 generously sized bedrooms (4 with built ins, Master with ensuite)
- Separate self contained accommodation or home office with peaceful views overlooking pool & rear garden
- Formal lounge & sitting room complete with open fire place & bar
- Separate formal dining & huge family room adjacent to kitchen flowing to rear timber deck
- Covered alfresco timber deck ideal for year round entertaining friends & family in complete privacy
- Well maintained kitchen with breakfast bar & great storage overlooking pool & gardens
- Moments walk to Masada College, Synagogue, transport and within close proximity to shopping
- A/C, alarm, superb vaulted ceilings & skylights, elegant entrance foyer
- Double carport with workshop/storage, fenced swimming pool.