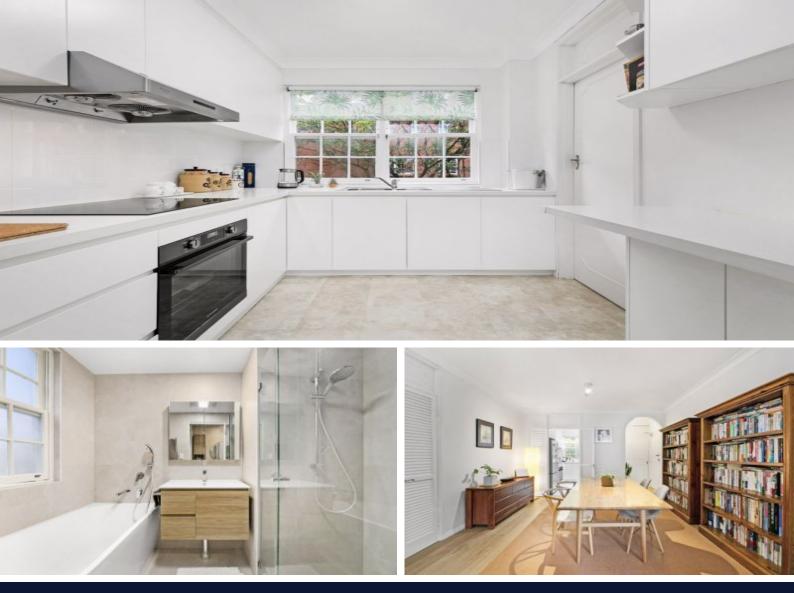

#### Premier Stroll to Rail Position

This excellent boutique apartment is located in the heart of Gordon, only a few short steps to Gordon station, shops, and restaurants.

- Modern 'eat-in' kitchen with stainless steel appliances
- Near new fully renovated modern luxury bathroom with bath
- Large bedrooms, both with built-ins
- Big Lounge/Dining opens to wrap around balcony through French doors
- Single Lock-up Garage with Internal access
- Storage cage
- Stroll to Gordon Station and shops.
- Walk to Ravenswood Girls School
- Killara High School Catchment