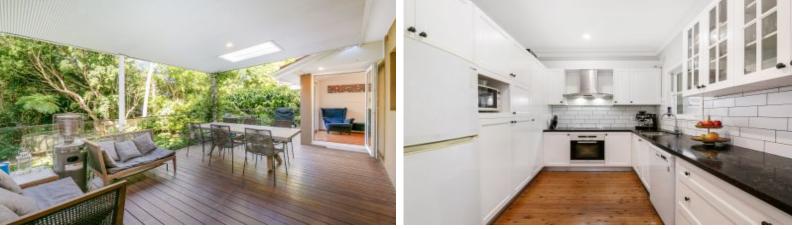

### **Quietly Positioned Family Home**

Located on a quiet cul-de-sac, this wonderfully presented 4 bedroom, 2 bathroom home is perfect for the family with a generous private garden, a large entertaining deck and a self-contained entertainment / media room. Moments to Gordon East Primary.

Features Include:

- 4 bedrooms, master with en-suite
- Open plan lounge & dining, polished floors throughout
- Separate entertainment / media room downstairs, additional toilet
- Kitchen with plenty of storage, dishwasher
- Modern main bathroom with bath tub
- Large entertaining deck overlooking the large lawn/garden area.
- Air conditioning throughout
- Short walk to Gordon East Primary School, easy access to Gordon station. Within Killara