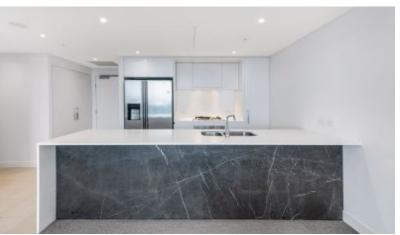

The open gourmet kitchen is fitted with Caesarstone tops and Miele appliances, the bedroom with built-ins, sleek bathroom tiled floor-to-ceiling, dedicated internal laundry, security car space and large storage cage.