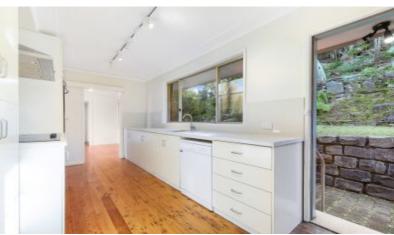

Superb convenience to Killara High School being situated only 850m / approximate 12 minute walk away.

- Spacious open plan lounge and dining room
- Modern kitchen with dishwasher
- Three bedrooms (2 with wardrobes) plus additional study room
- Main bathroom with separate bath and shower
- Near-new second bathroom
- Air conditioning in lounge & master bedroom
- Polished timber floors
- Stroll to Killara High School, local shops
- Double lock up garage with automatic door
- Pets considered