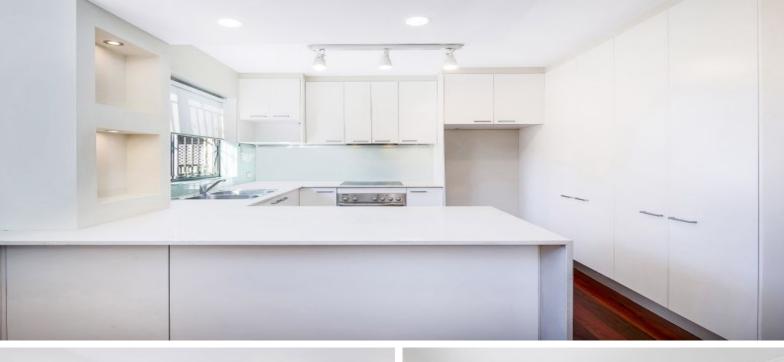

Features include:

- Three bedrooms with built in robes
- Main bedroom includes en-suite
- Lounge / dining areas opening to courtyard
- Ducted and zoned reverse cycle air-conditioning
- Floorboards throughout
- Modern open plan kitchen w/ dishwasher and large pantry storage
- 2 entertaining courtyards
- Huge double lock-up garage with remote access
- Internal laundry with dryer
- Plenty of storage throughout.
- NBN ready property