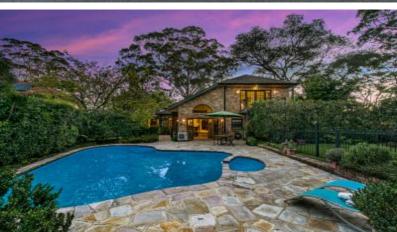

# Fulfil your family's forever home dreams - Entry via Cliff

- Prime level north to rear 1378sqm parcel, 60m frontage, premier family area
- In the Bush School zone, close to Abbotsleigh, Knox, and Barker Colleges
- Footsteps to buses for Wahroonga and Turramurra stations and village
- Formal and casual lounge and dining areas, grand entry, stunning raked ceiling
- Granite kitchen, Smeg gas cooktop, Smeg oven, and an Asko dishwasher
- Five bedrooms, main with sunny balcony, options for a study, b.i. robes
- Two full family bathrooms, separate baths and showers, powder room
- Paved outdoor entertaining in lush garden, level lawn, flowering shrubs
- North facing lagoon pool, upgraded filter, sandstone patio, Balinese cabana
- Upgraded air conditioning, open fireplace, French doors, in/out flow, alarm
- Leafy neighbourhood lined with trees, ideal location for raising a family
- Double lock up garage, internal access, motorised door, abundant storage