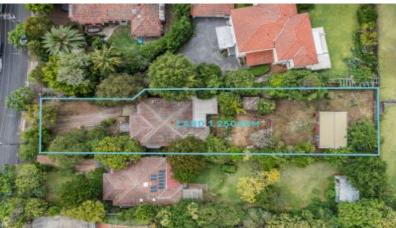

## Rare Opportunity in Sought-after, Walk to Rail Location

A rare opportunity exists to build in one of Gordon's most prized streets. This tightly held property presents its new owners the ability to make their dreams a reality in a coveted Gordon locale. On offer is a superb 1,250sqm parcel of north-to-rear land with no heritage or conservation restrictions. The existing dwelling would need a major renovation or knock down and build to your own plans (STCA). Conveniently positioned in a peaceful setting, close to village life with excellent shopping and numerous eateries and a short stroll to Gordon Station. Located in the Killara Public and Killara High School catchment zones; Ravenswood College is a few minutes walk away.

- 1,250sqm parcel, north-to-rear aspect, no easements
- No heritage and no conservation restrictions
- Garden includes well established Camellias
- Short stroll to rail, buses, shopping and an array of eateries
- Close to Ravenswood; Killara High School catchment
- Gordon Golf Course at the end of the street