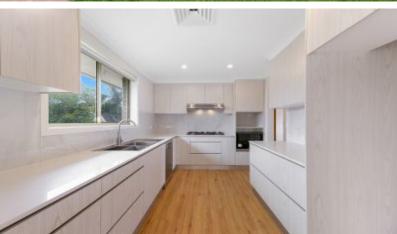

#### Features Include:

- Stone gas kitchen with dishwasher
- Two bathrooms, main with bath tub
- Timber flooring throughout
- Freshly painted
- Large level back garden
- Double automatic lock up garage
- Ducted air conditioning
- \*\*No pets will be considered at this property