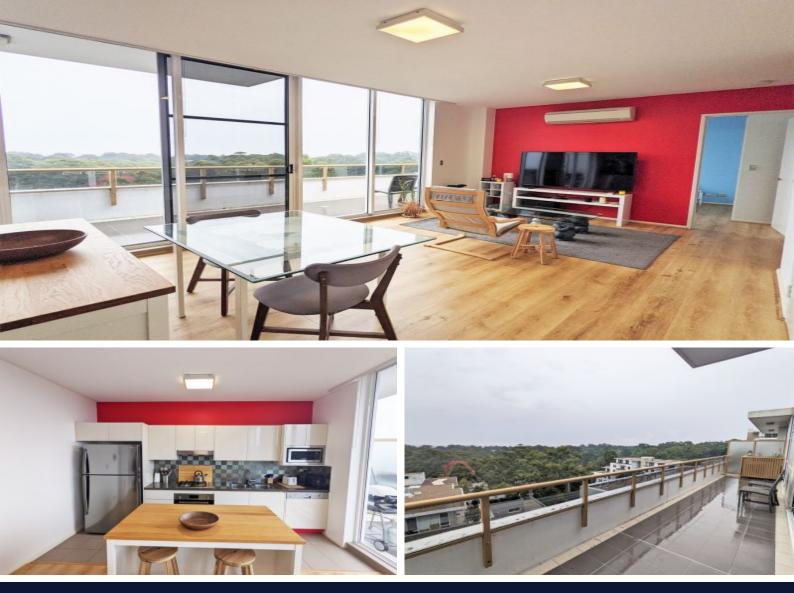

#### Penthouse with Panoramic Views, Walk to Rail

One-bedroom penthouse with contemporary interiors flooded with light and a large entertaining balcony with spectacular views.

Recently updated with timber floorboards throughout.

Located in a security building boasting a gym, sauna, landscaped communal gardens and an ultra-convenient location in the heart of Pymble, footsteps to rail, local shops, eateries and Pymble Park.

- Stylish light-filled living & dining room with incredible outlook
- Timber flooring throughout
- Wall of floor-to-ceiling stacking glass doors opening to balcony
- Large balcony with majestic far-reaching views
- Sleek open-plan stone kitchen with s/s appliances & gas cooking
- Light & bright bedroom with built-in robes opens to balcony
- Contemporary bathroom with stone-topped vanity, bath & shower
- Internal laundry, split system air conditioning
- Secure car space, lift access, lock up storage cage
- Residents' gym, sauna & landscaped gardens with level lawn