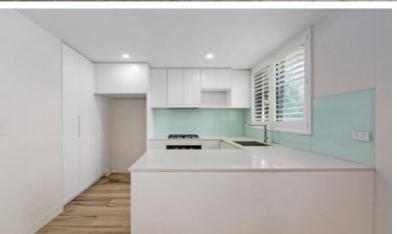

The floorplan of this apartment encompasses 2 bedrooms, 2 bathrooms, bright and airy combined living/dining room leading out to the undercover balcony, a modern designer kitchen featuring top-of-the-line appliances and a separate laundry room.