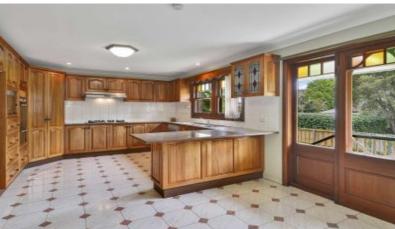

## Features include:

- Stone bench top kitchen with gas cooking
- Hardwood timber flooring throughout
- Manicured front garden, over sized rear level lawn
- Secure double carport parking
- Pets considered upon application
- Available for long term tenancy
- Private inspections available upon request