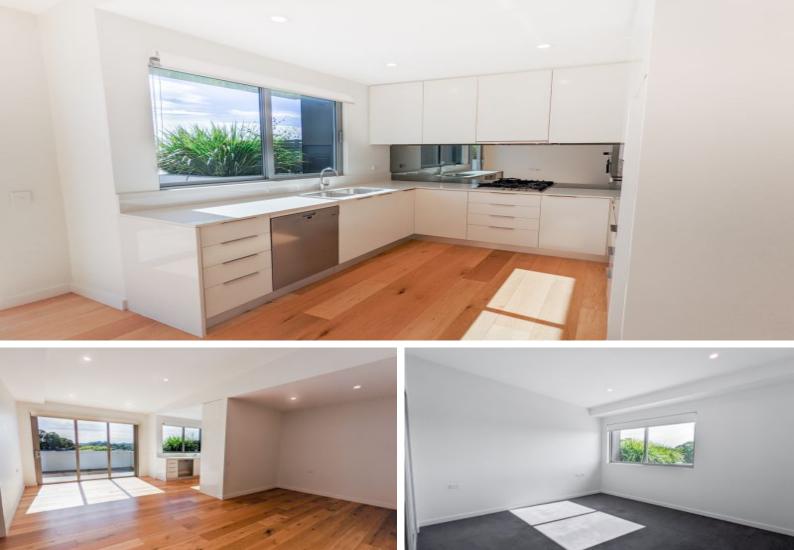

### Stunning One-Bedroom Penthouse

Situated within the prestigious 'Willow' block, this stunning apartment showcases an abundance of space with contemporary style to offer a luxurious and peaceful lifestyle. Enjoying the brilliance of an open plan layout & private entertaining balcony overlooking landscaped garden surrounds.

- Open plan design living and dining areas that flow directly to spacious balcony

- Attractive low-rise secure block with lift access
- Sleek Caesarstone gas kitchen complete with stainless steel Miele appliances
- Generous sized bedroom with built-in robe
- Fully tiled main bathroom, internal laundry with dryer plus linen storage
- Reverse cycle air conditioning, security intercom, secure parking with
- storage cage