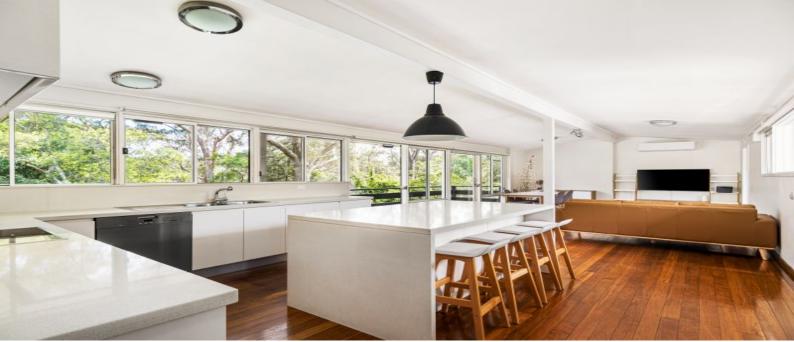

## Light Filled Home in Bushland Setting

This light filled and private 3 bedroom home is situated in a lovely bushland setting featuring;

- Three bedrooms, built-in robes, separate external study downstairs via the garden
- Open plan lounge / dining opening to balcony
- Superb kitchen with stone benchtops, large breakfast bar, quality appliances
- Fenced and gated rear garden with level lawn areas and outdoor covered entertaining space
- Updated bathroom with a bathtub and separate powder room
- Double car space, split system reverse air conditioning, storage room
- Stroll to buses, pleasant walk to rail, village, local schools, national park
- Lindfield Public School / Killara High School Catchment.