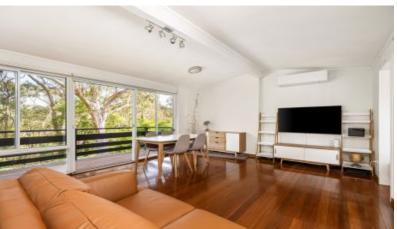

## Light Filled Home in Bushland Setting

This light filled and private 3 bedroom home is situated in a lovely bushland setting featuring;

- Three bedrooms, built-in robes, separate external study downstairs via the garden
- Open plan lounge / dining opening to balcony
- Superb kitchen with stone benchtops, large breakfast bar, quality appliances
- Fenced and gated rear garden with level lawn areas and outdoor covered entertaining space
- Updated bathroom with a bathtub and separate powder room
- Double car space, split system reverse air conditioning, storage room
- Stroll to buses, pleasant walk to rail, village, local schools, national park
- Lindfield Public School / Killara High School Catchment.