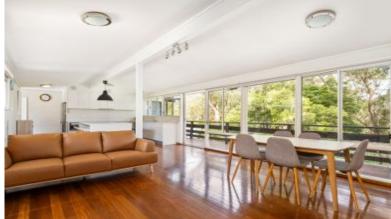

## Light Filled Home in Bushland Setting

This light filled and private 3 bedroom home is situated in a lovely bushland setting featuring;

- Three bedrooms, built-in robes, separate external study downstairs via the garden
- Open plan lounge / dining opening to balcony
- Superb kitchen with stone benchtops, large breakfast bar, quality appliances
- Fenced and gated rear garden with level lawn areas and outdoor covered entertaining space
- Updated bathroom with a bathtub and separate powder room
- Double car space, split system reverse air conditioning, storage room
- Stroll to buses, pleasant walk to rail, village, local schools, national park
- Lindfield Public School / Killara High School Catchment.