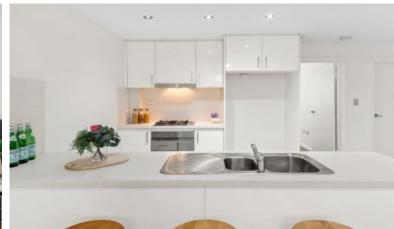

The property has spacious and modern interiors, a covered balcony and private courtyard.

- One bedroom, mirrored wardrobes
- Large bathroom with separate bath and shower
- Open plan lounge/dining
- Stone gas kitchen with dishwasher
- Covered balcony and private court garden
- Internal laundry, ducted air conditioning
- Secure car space, storage cage, lift access