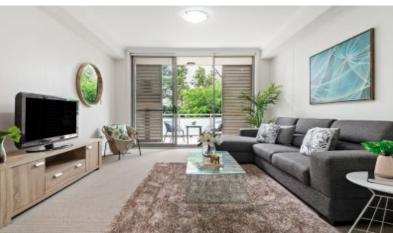

## One Bedroom Courtyard Apartment - North Facing

This one bedroom courtyard apartment is wonderfully presented and conveniently located a short stroll to Turramurra village shops, restaurants, cafes and train station.

The property has spacious and modern interiors, a covered balcony and private courtyard.

- One bedroom, mirrored wardrobes
- Large bathroom with separate bath and shower
- Open plan lounge/dining
- Stone gas kitchen with dishwasher
- Covered balcony and private court garden
- Internal laundry, ducted air conditioning
- Secure car space, storage cage, lift access