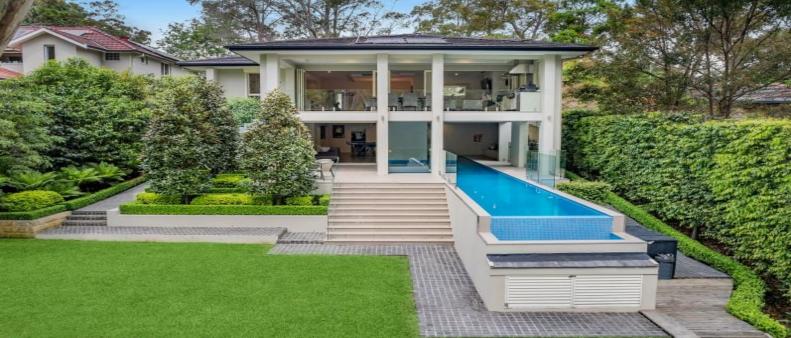

### Private luxurious family haven

This one-of-a-kind family home showcases a prized North to rear aspect with immaculate interiors and superb outdoor entertaining.

The open plan living and dining transitions to an alfresco entertaining terrace basking in sublime views to Sheldon Forest.

The lower family and games room connects to a dazzling 20 metre pool with a clever indoor/outdoor position for year-round and sun-safe enjoyment.

Shorter lease term availability - until approximately 15th January 2024. Please call for further information.

#### Featuring:

- Four bedrooms, three with en-suite bathrooms, master with walk in robe
- Total of five bathrooms
- Additional separate office / study room
- Gourmet Caesarstone gas kitchen with island bench
- Expansive lounge/dining leading to covered entertaining
- Lower level family / games room overlooking the pool
- Underfloor heating and gas fireplace in living area
- Ducted and split air conditioning