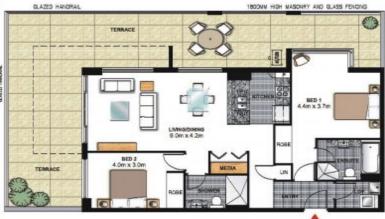

## Spacious 2 Bedroom

\*INTERNAL SHOTS TO COME\*

Stylishly modern and ultra convenient, this magnificent 2 bedroom plus study nook apartment offers absolute luxury and relaxing lifestyle for you and your family. Each area features high ceilings with sleek open plan interiors and access to an enormous sun-drenched balcony where you can relax, entertain and enjoy.

## features include:

- Master bedroom with deluxe en-suite.
- Spacious open plan living and dining area opening onto great courtyard area suitable for entertaining.
- Modern kitchen with s/s appliances
- Internal laundry.
- Air-conditioned throughout
- Close to shops, schools, train stations and buses.