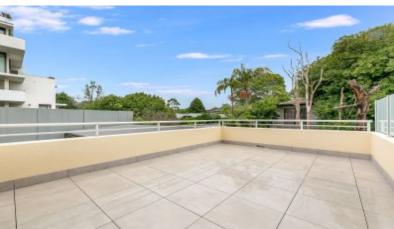

#### Features include:

- Oversized open plan lounge and dining space
- Sleek stone kitchen with dishwasher and gas cooking
- King sized bedroom with direct access to terrace
- Modern bathroom with separate bathtub and shower
- Built-in wardrobe, internal laundry, gas barbecue outlet
- Positioned at back of complex
- Huge wraparound private entertaining terrace framed by gardens
- Secure parking and storage, lift access, video intercom
- Short walk to rail, shops and restaurants