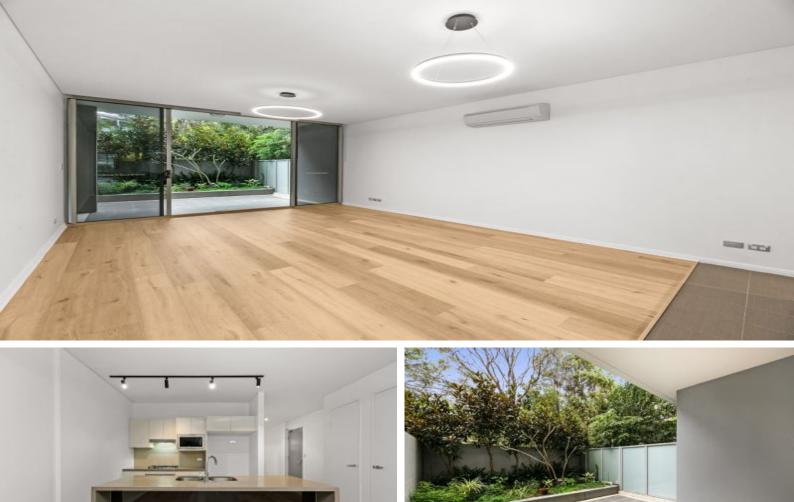

## Absolutely Exceptional 2 Bedroom + Study Courtyard Apartment!

Superbly presented boasting a spacious floor plan that includes a large additional study room - the open plan kitchen / lounge / dining space extends through floor to ceiling sliders to the entertaining courtyard with a low maintenance garden bed.

The apartment has recently been updated with quality timber floating floors in the living areas, new carpets in the bedroom and stylish designer lighting.

- Both bedrooms w/BIRs, master suite with en-suite incl. bath tub
- Spacious and private separate study room
- Generous open plan living and dining areas open to the courtyard
- Large covered entertaining alfresco area plus easy care garden
- Stone wrapped gas kitchen, stainless appliances, internal laundry
- Two stylish bathrooms, air-con throughout
- Security car space with lift access, storage cage, gym and sauna