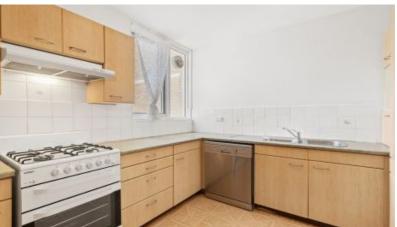

## Features Include:

- Split system air conditioning
- Spacious "L" shaped living and dining
- Two double sized bedrooms
- Master bedroom with built in
- Security building with intercom
- Quiet location, tree lined street, minutes from transport, shops and cafes
- Renovated gas kitchen, stainless steel appliances with dishwasher
- Bathroom with separate bath and shower
- Undercover car space
- Catchment of Cammeray High School, North Sydney Girls High School, North Sydney Public School, Greenwich Public School