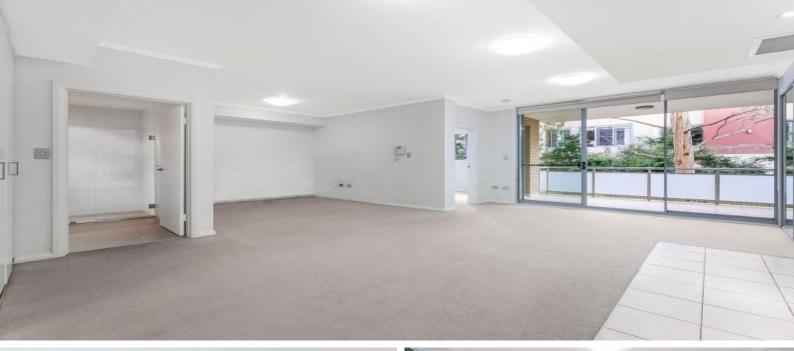

#### Light Filled Apartment, Walk To Rail

This spacious 1 bedroom apartment is conveniently located in the heart of Gordon, it is only moments away from Gordon train station, cafes, restaurants and Gordon Centre.

Features Include:

- Spacious study
- High ceilings with light and space in mind
- Built-in wardrobe
- Spacious lounge/dining
- Modern kitchen with quality appliances
- Laundry with dryer
- Underground security parking
- Storage Cage