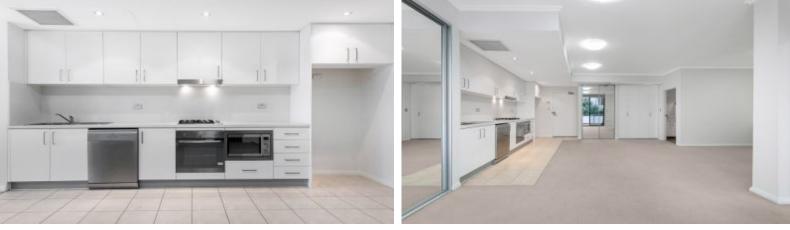

Features Include:

- Spacious study
- High ceilings with light and space in mind
- Built-in wardrobe
- Spacious lounge/dining
- Modern kitchen with quality appliances
- Laundry with dryer
- Underground security parking
- Storage Cage