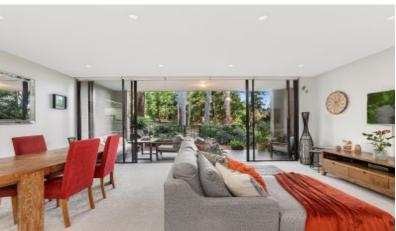

## Large luxury garden apartment in tranquil setting

Within the exclusive award winning "La Maison", this unprecedented 176sqm one bedroom garden apartment offers luxurious interiors, open plan living and a lush oasis outlook.

- Generously proportioned garden apartment with seamless indoor/outdoor flow
- Expansive light filled open plan living and dining with high ceilings throughout
- Floor to ceiling glass sliding doors opens to large alfresco entertaining terrace
- High end marble topped Chef's gas kitchen with quality European appliances
- All living spaces and master enjoy privacy with striking views of the garden
- Separate study area with floor to ceiling storage perfect for working from home
- Master bedroom with generous robes; ducted reverse cycle air conditioning
- Contemporary full tiled bathroom and internal laundry with designer finishes
- Private fenced garden with gate at the rear opens to the common greenspace
- Gas bayonets for living & BBQ
- Security intercom; lift access; secure car space; storage cage; visitor parking
- Short stroll to station, bus, shops & schools