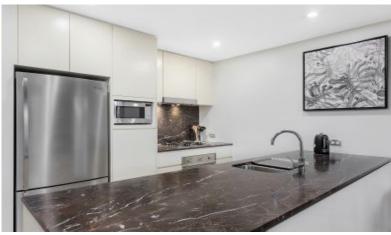

- Generously proportioned garden apartment with seamless indoor/outdoor flow
- Expansive light filled open plan living and dining with high ceilings throughout
- Floor to ceiling glass sliding doors opens to large alfresco entertaining terrace
- High end marble topped Chef's gas kitchen with quality European appliances
- All living spaces and master enjoy privacy with striking views of the garden
- Separate study area with floor to ceiling storage perfect for working from home
- Master bedroom with generous robes; ducted reverse cycle air conditioning
- Contemporary full tiled bathroom and internal laundry with designer finishes
- Private fenced garden with gate at the rear opens to the common greenspace
- Gas bayonets for living & BBQ
- Security intercom; lift access; secure car space; storage cage; visitor parking
- Short stroll to station, bus, shops & schools