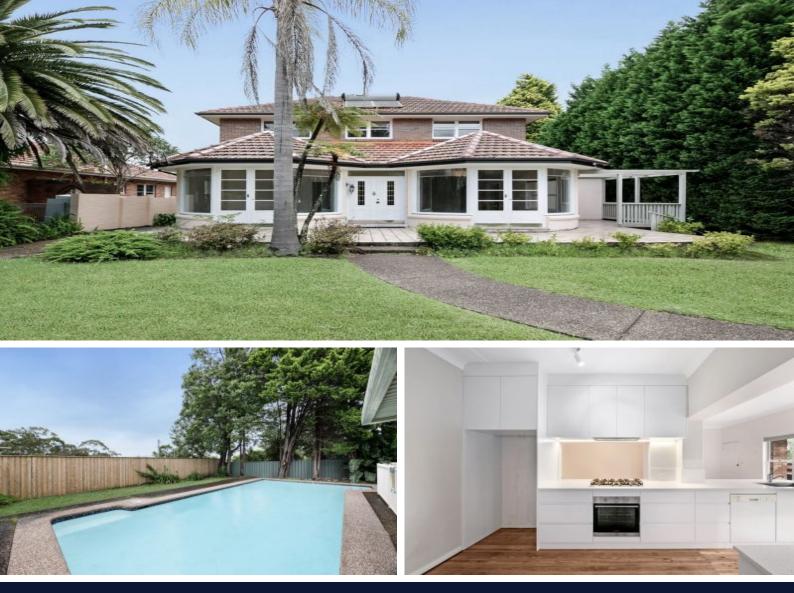

## 125 Springdale Road East Killara, NSW

### Family Entertainer with Prestigious Address

Large family residence set on one of Killara's finest East side locations!

- Elegant formal lounge joins formal dining
- Casual family living/dining
- Private established garden with pool and level lawn
- Well appointed family kitchen with gas stove and breakfast bar
- 4 generous bedrooms with flexibility for a 5th
- Master bedroom with built-in robes and ensuite
- Main bathroom with tub, external laundry, abundant storage
- Secure gated entry to lock-up garage, single carport and off-street parking
- Killara High School catchment

# 5 bed | 4 bath | 1 car