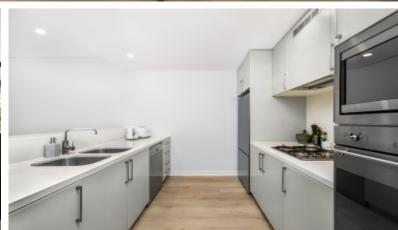

Convenient location a short approx. 10 minute walk to Lindfield Village  $\&\ train\ station.$ 

- Generous sized bedroom with built in wardrobes
- Additional study area
- Bright and spacious lounge / dining opening to covered balcony
- Timber flooring throughout
- Modern gas stone kitchen with dishwasher and breakfast bar
- Ducted air conditioning
- Internal laundry
- Secure car space, storage cage
- Lift access, security building