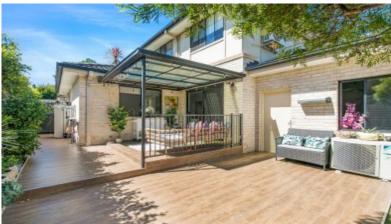

## Stylish, low maintenance over 55's townhouse with northerly entertaining area

- Perfect low maintenance lifestyle designed for over 55's living
- Coveted north to rear aspect with plenty of natural light and space
- Feel of a free-standing home with only one shared wall at the garage
- Modern flooring, plantation shutters, and new split system air conditioning
- Spacious living and dining area perfect for entertaining
- Modern gas kitchen with new dishwasher for easy meal prep
- Master bedroom conveniently located on the lower level with full modern bathroom
- Private covered entertaining area and easy care garden for relaxation.
- Minutes walk to Hornsby Hospital and Waitara shops
- Only 10 townhouses in the complex