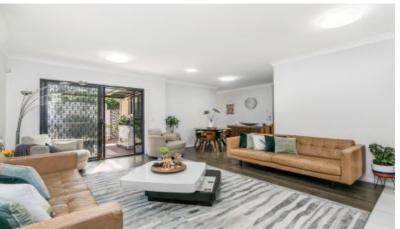

## Stylish, low maintenance over 55's townhouse with northerly entertaining area

- Perfect low maintenance lifestyle designed for over 55's living
- Coveted north to rear aspect with plenty of natural light and space
- Feel of a free-standing home with only one shared wall at the garage
- Modern flooring, plantation shutters, and new split system air conditioning
- Spacious living and dining area perfect for entertaining
- Modern gas kitchen with new dishwasher for easy meal prep
- Master bedroom conveniently located on the lower level with full modern bathroom
- Private covered entertaining area and easy care garden for relaxation.
- Minutes walk to Hornsby Hospital and Waitara shops
- Only 10 townhouses in the complex