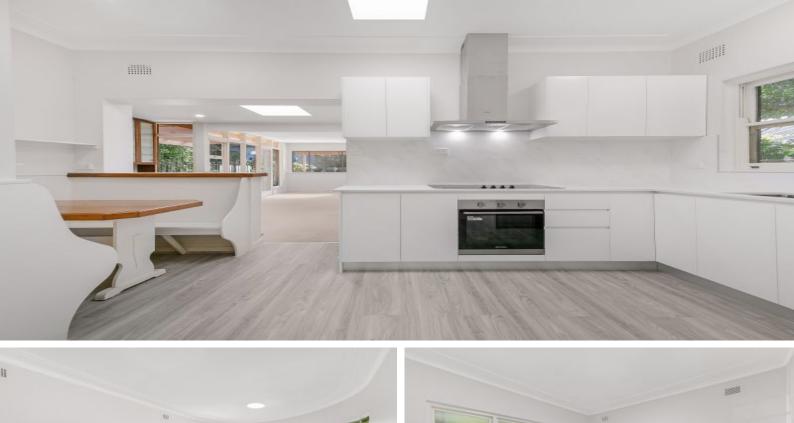

### Treasured family-friendly home

Recently renovated single level full brick family home with mature gardens, outdoor entertaining and swimming pool.

- New kitchen with banquette diner
- Polished timber floorboards
- Formal lounge with stunning bow alcove, fireplace, and a formal dining room
- Family living flowing to outdoor entertaining and pool
- Gas points are in kitchen, formal lounge, family room and BBQ area.
- Three generous bedrooms, built-in robes
- Saltwater swimming pool
- Double garage, additional on-site parking, and reverse air conditioning
- Walk to rail, stroll to Turramurra loop bus, easy access to array of local shops
- Walk to Warrawee Public School, premier Knox and Abbotsleigh Colleges