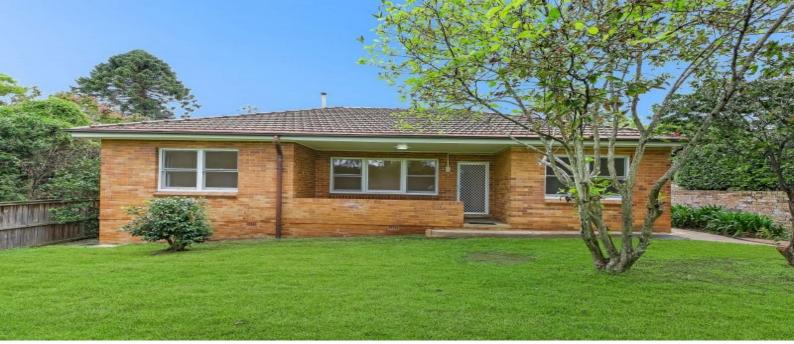

## Warrawee Cottage

This lovely home is located next door to Warrawee Bowling Club, set back from the road.

The cottage has a level grassy garden and inside the home is wonderfully maintained with recently painted interiors and timber floating floors installed.

Flexible layout with 3 bedrooms, or can be used as a 2 bedroom (both with built in wardrobes) and a flexible 3rd room.

The main bedroom has an ensuite in addition to the main bathroom and internal laundry.