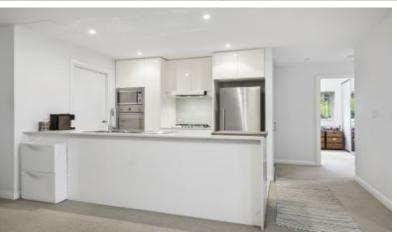

- Spacious open plan living area, new floor coverings
- Modern kitchen with gas cooking quality appliances, stone bench tops
- Two oversized bedrooms both with built-ins
- Large main bedroom with ensuite bathroom
- Secure complex with video intercom, ducted air-conditioning
- Good size balcony, perfect for alfresco entertaining
- Secure parking plus storage cage
- 500m (approx) walk to St Leonards Station