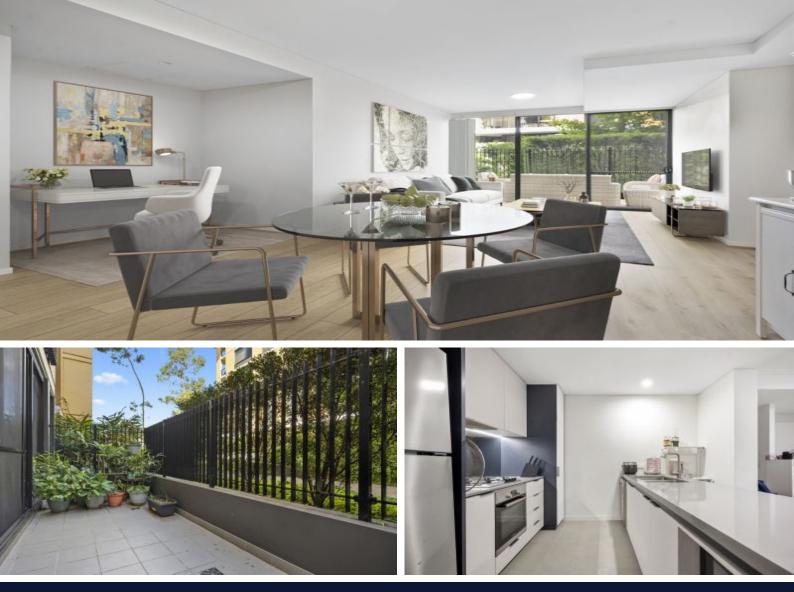

## Stunning ground floor 3-bed apartment

## Investors note - CURRENTLY LEASED RETURNING \$720PW leased till 26th Jan 2024

Stunning ground floor apartment with spacious layout, offers total privacy and convenience, short walk to Waitara & Hornsby Stations, Westfield Shopping Centre, Cafes, Schools and Parks. Sought after cul-de-sac location, directly opposite the Mark Taylor Oval & Tennis Courts. Located in Block B

Open plan living areas plus a Study Nook

- Modern kitchen, stone bench tops, gas cooking
- Quality European stainless-steel appliances
- Three bedrooms all with built-in robes
- 2 modern tiled bathrooms, main + full bath, + an ensuite
- Split reverse cycle air-conditioning, Internal laundry